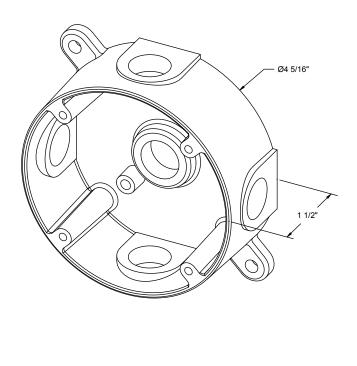

### Construction

Seamless, cast aluminum, weather-proof junction boxes with reinforced connector outlets. Available in industry standard rectangular single gang box and round outlet box sizes. Rectangular box comes with three 1/2" NPS threaded conduit holes (two conduit plugs included, gasket and mounting screws not supplied). Round box comes with five 1/2" NPS threaded conduit holes (four conduit plugs included, gasket and mounting screws not supplied).

### Certification

UL tested & certified to US and Canadian safety standards for wet location use.

Round Cast Junction Box

Note: Actual boxes may be slightly different than shown above.