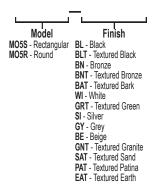

# Construction

Seamless, cast aluminum, weather-proof junction boxes with reinforced connector outlets. Available in industry standard rectangular single gang box and round outlet box sizes. Rectangular box comes with three 1/2" NPS threaded conduit holes (two conduit plugs included, gasket and mounting screws not supplied). Round box comes with five 1/2" NPS threaded conduit holes (four conduit plugs included, gasket and mounting screws not supplied).

#### **Finish**

Boxes are coated with TGIC thermo set polyester powder coat paint; available in 14 standard colors.

### Certification

UL tested & certified to US and Canadian safety standards for wet location use.





Round Cast Junction Box

Note: Actual boxes may be slightly different than shown above.

## **Ordering Information:**



#### Notes:

Specifications, certifications, and ordering information are subject to change.
Please check website for latest specification sheets.