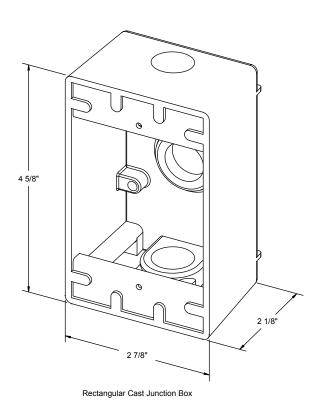

### Construction

Seamless, cast aluminum, weather-proof junction boxes with reinforced connector outlets. Available in industry standard rectangular single gang box and round outlet box sizes. Rectangular box comes with three 1/2" NPS threaded conduit holes (two conduit plugs included, gasket and mounting screws not supplied). Round box comes with five 1/2" NPS threaded conduit holes (four conduit plugs included, gasket and mounting screws not supplied).